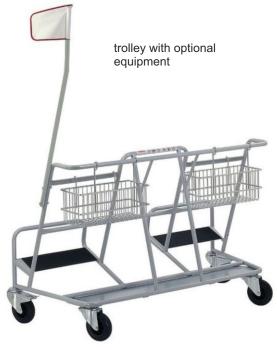

## Options:

- one or two baskets,
- metal sheet
- mast with possibility of personalized flag.

| PRODUCT NAME                | FINISH                | INDEX       |
|-----------------------------|-----------------------|-------------|
| Panel transporter Carry WP5 | zinc + powder coating | 919-351-368 |