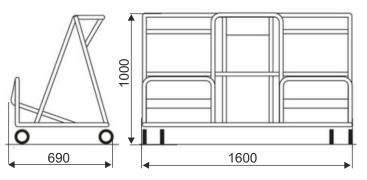

## PANEL TRANSPORTER CARRY WP5

| ТҮРЕ             | CARRY WP5 |
|------------------|-----------|
| TOTAL LOADING    | 300 kg    |
| WHEEL DIAMETER   | 160 mm    |
| NESTING DISTANCE | 300 mm    |

Wheels  $\varnothing$  160 mm - 2 back wheels with brakes ensure the safety of goods on trolley. Coin lock system and the mast anti-theft with customisable flag allow you to be vigilent against theft.

## Capacity:

Trolley's dimensions allow to locate large products.