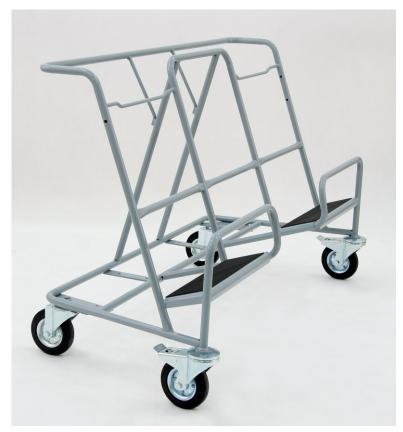

## PANEL TRANSPORTER CARRY WP5

| ТҮРЕ             | CARRY WP5 |
|------------------|-----------|
| TOTAL LOADING    | 300 kg    |
| WHEEL DIAMETER   | 160 mm    |
| NESTING DISTANCE | 300 mm    |

Wheels  $\varnothing$  160 mm - 2 back wheels with brakes ensure the safety of goods on trolley. Coin lock system and the mast anti-theft with customisable flag allow you to be vigilent against theft.

## Capacity:

Trolley's dimensions allow to locate large products.

## Coating:

Zinc + powder coating