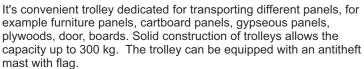

## PANEL TRANSPORTER CARRY WP5

| ТҮРЕ             | CARRY WP5 |
|------------------|-----------|
| TOTAL LOADING    | 300 kg    |
| WHEEL DIAMETER   | 160 mm    |
| NESTING DISTANCE | 300 mm    |

Wheels  $\varnothing$  160 mm - 2 back wheels with brakes ensure the safety of goods on trolley. Coin lock system and the mast anti-theft with customisable flag allow you to be vigilent against theft.