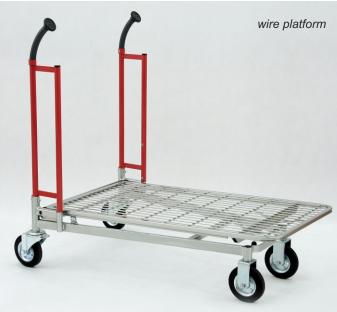

### Trolley is available in the option:

- with the wire platform,
- with full platform ( platform of plywood, anti-slip, waterproof, double-sided foiled).

| TYPE             | Carry 120 |  |
|------------------|-----------|--|
| LOADING          | 400 kg    |  |
| WHEEL DIAMETER   | 160 mm    |  |
| NESTING DISTANCE | 320 mm    |  |

As a standard is the trolley with the wooden platform have two front bars (mounted to the lifted hatch), optional is available with one bar or without bars. Wire platform without bars.