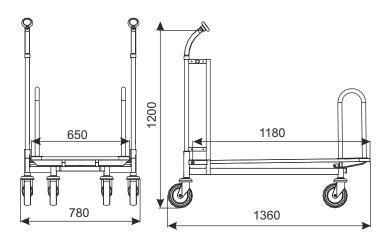

### Trolley is available in the option:

- with the wire platform,
- with full platform ( platform of plywood, anti-slip, waterproof, double-sided foiled).

| TYPE             | Carry 120 |  |
|------------------|-----------|--|
| LOADING          | 400 kg    |  |
| WHEEL DIAMETER   | 160 mm    |  |
| NESTING DISTANCE | 320 mm    |  |