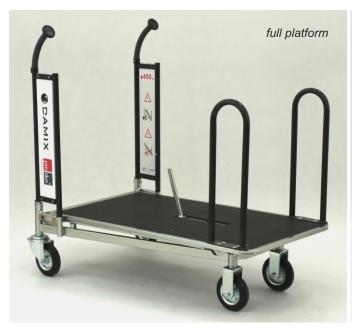

### Trolley is available in the option:

- with the wire platform,
- with full platform ( platform of plywood, anti-slip, waterproof, double-sided foiled).

| TYPE             | Carry 120 |  |
|------------------|-----------|--|
| LOADING          | 400 kg    |  |
| WHEEL DIAMETER   | 160 mm    |  |
| NESTING DISTANCE | 320 mm    |  |

As a standard is the trolley with the wooden platform have two front bars (mounted to the lifted hatch), optional is available with one bar or without bars. Wire platform without bars.

### Standard finish:

zinc plated, sides are additionally powder coated, what enriches the aesthetics of the trolley and composes with color scheme of the shop.