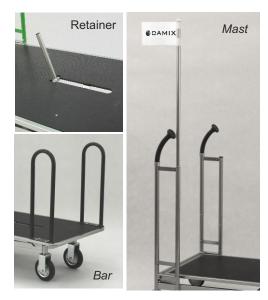

As a standard is the trolley with the wooden platform have two front bars (mounted to the lifted hatch), optional is available with one bar or without bars. Wire platform without bars.