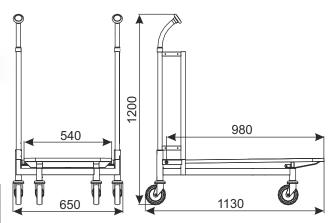

## **TRANSPORT TROLLEY CARRY 100**

Trolley with full platforms is available in the option with one or two front bar ( mounted to the lifted hatch) or without bars. Wire platform without bars.

| TYPE             | Carry 100 |
|------------------|-----------|
| LOADING          | 300 kg    |
| WHEEL DIAMETER   | 125 mm    |
| NESTING DISTANCE | 275 mm    |