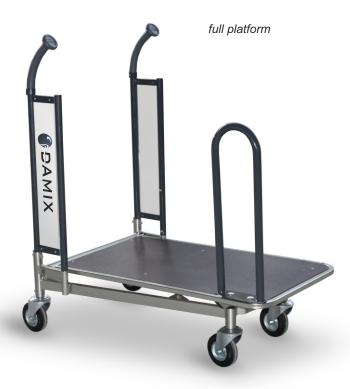

## **TRANSPORT TROLLEY CARRY 100**

Trolley with full platforms is available in the option with one or two front bar ( mounted to the lifted hatch) or without bars. Wire platform without bars.

| TYPE             | Carry 100 |
|------------------|-----------|
| LOADING          | 300 kg    |
| WHEEL DIAMETER   | 125 mm    |
| NESTING DISTANCE | 275 mm    |

## Trolley is available in the option:

- with the wire platform,
- with full platform ( platform of plywood, anti-slip, waterproof, double-sided foiled).