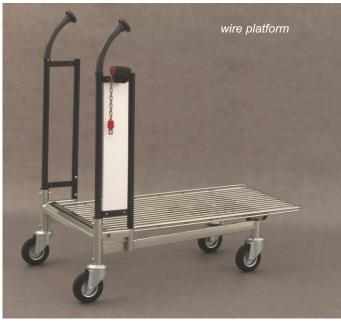

## Trolley is available in the option:

- with the wire platform,
- with full platform ( platform of plywood, anti-slip, waterproof, double-sided foiled).